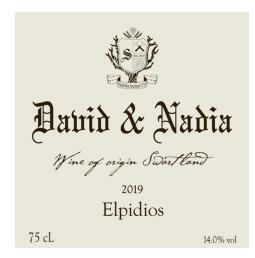

Elpidios 2019

Grenache noir (38%), Syrah (36%), Pinotage (10%), Carignan (9%) and Cinsaut (7%).

This Grenache noir based blend again includes a portion of wine that was fermented and matured in a concrete vessel – both Grenache and Syrah. Along with the concrete vessels, the wine was also matured in old 500 L neutral French oak barrels and a 4 100 L foudre (Pinotage). The Elpidios is produced in similar fashion to our main Grenache noir in terms of long, gentle extraction, the use of 50% on average whole bunches and then pressed off. After bottling, the wine was aged in bottle for 18 months before release. This vintage is again based on grapes grown in granite soils from the Paardeberg, blended with structured shale/schists from the east, clay rich soils from the north and iron mixed soils from the west.

## Elpidios 2019