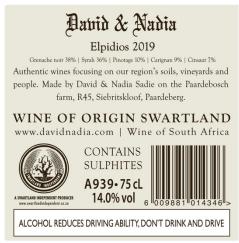

Elpidios 2019

Grenache noir (38%), Syrah (36%), Pinotage (10%), Carignan (9%) and Cinsaut (7%).

This Grenache noir based blend again includes a portion of wine that was fermented and matured in a concrete vessel – both Grenache and Syrah. Along with the concrete vessels, the wine was also matured in old 500 L neutral French oak barrels and a 4 100 L foudre (Pinotage). The Elpidios is produced in similar fashion to our main Grenache noir in terms of long, gentle extraction, the use of 50% on average whole bunches and then pressed off. After bottling, the wine was aged in bottle for 18 months before release. This vintage is again based on grapes grown in granite soils from the Paardeberg, blended with structured shale/schists from the east, clay rich soils from the north and iron mixed soils from the west.

## Total production:

8 229 x 75 cL bottles; 525 x 150 cL bottles

pH: 3.61 RS: 1.6 g/L Alcohol: 14.0% TA: 5.2 g/L

Yield: 2.0 - 5.0 t/haTSO<sub>2</sub>: 61 mg/L

## 75 cL bottles

Bottle barcode: 6009881014346

12 bottle box barcode: 16009881014343 6 bottle box barcode: 26009881014340

Empty bottle weight: 611 g

Cork weight: 3.5g

Full bottle weight: 1413 g

12 bottle box dimensions: 505 mm x 305 mm x 175 mm