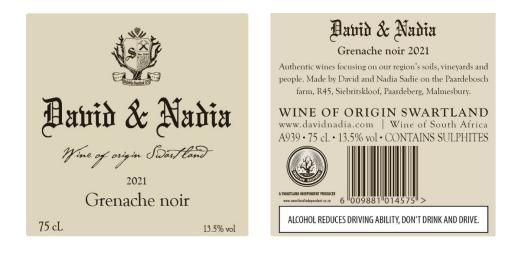

David & Nadia is a family owned Swartland driven project and we focus on a spectrum of organic, old and dry land bush vine vineyards from different areas with different soil types throughout the Swartland, farmed by like-minded people. We are members of the Swartland Independent Producers.

Grenache noir 2021

The 2021 vintage consists of five Grenache noir vineyards, with the core a vineyard from the Paardeberg planted in the early 2000's. Joining this vineyard is another Paardeberg vineyard, recently planted on the north-eastern side of the Langkloof valley, overlooking the Aprilskloof. Another addition is a 2016 planted vineyard in schist of the Kasteelberg. This vineyard was planted on terraces high up in the mountain. Finally, Grenache noir from a farm north of Malmesbury was also added, a vineyard we have been working with since 2012. Twelve different pickings were done from the five Grenache noir vineyards. A component (60%) of the wine was fermented and matured in concrete. Juice was kept on the skins for four weeks pre/during fermentation and 60% whole bunches were used. One punch down per day was done resulting in minimal and gentle extraction. The wine was pressed off and matured in old 500 L neutral French oak barrels as well as a 2 700 L concrete vessel for a year.

## Grenache noir 2021

<u>75 cL bottle</u> Bottle barcode 75cL : 6009881014575 12 bottle box barcode: 16009881014572 6 bottle box barcode: 26009881014579

Empty bottle weight: 611 g Cork weight: 3.5g Full bottle weight: 1 413 g